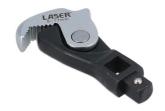

## **Quick Adjustable Wrench Head 8 - 17mm**

Adjustable wrench head with quick, single handed pull back adjustment to grip fixings from 8mm to 17mm.

## **Additional Information**

- · Quick adjustment wrench head with serrated teeth for firm grip on even the most rounded fixings.
- 3/8" square drive & square hole allowing it to be used with power bars, ratchets & extension bars.
- Simple. pull back action allows a quick and firm grip to fixings of any size from 8mm up to 17mm. For use on all types of bolts, including Single Hex (6pt), Bi-Hex (12pt), Star/Torx, Spline, Square etc.
- · Manufactured from chrome vanadium for strength.
- 1/2"D adjustable crows foot wrench head available, please see Laser Part No. 8216.