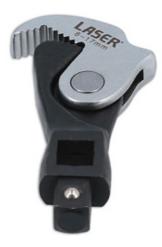

## **Quick Adjustable Wrench Head 8 - 17mm**

Adjustable wrench head with quick, single handed pull back adjustment to grip fixings from 8mm to 17mm.

## **Additional Information**

- · Quick adjustment wrench head with serrated teeth for firm grip on even the most rounded fixings.
- 3/8" square drive & square hole allowing it to be used with power bars, ratchets & extension bars.
- Simple. pull back action allows a quick and firm grip to fixings of any size from 8mm up to 17mm. For use on all types of bolts, including Single Hex (6pt), Bi-Hex (12pt), Star/Torx, Spline, Square etc.
- · Manufactured from chrome vanadium for strength.
- 1/2"D adjustable crows foot wrench head available, please see Laser Part No. 8216.