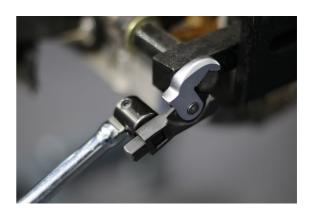

## **Quick Adjustable Wrench Head 8 - 17mm**

Adjustable wrench head with quick, single handed pull back adjustment to grip fixings from 8mm to 17mm.

## **Additional Information**

- · Quick adjustment wrench head with serrated teeth for firm grip on even the most rounded fixings.
- 3/8" square drive & square hole allowing it to be used with power bars, ratchets & extension bars.
- Simple. pull back action allows a quick and firm grip to fixings of any size from 8mm up to 17mm. For use on all types of bolts, including Single Hex (6pt), Bi-Hex (12pt), Star/Torx, Spline, Square etc.
- · Manufactured from chrome vanadium for strength.
- 1/2"D adjustable crows foot wrench head available, please see Laser Part No. 8216.