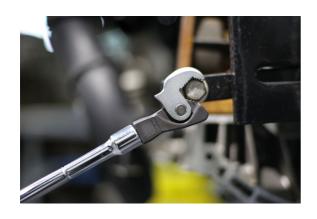

## **Additional Information**

- · Quick adjustment wrench head with serrated teeth for firm grip on even the most rounded fixings.
- 3/8" square drive & square hole allowing it to be used with power bars, ratchets & extension bars.
- Simple. pull back action allows a quick and firm grip to fixings of any size from 8mm up to 17mm. For use on all types of bolts, including Single Hex (6pt), Bi-Hex (12pt), Star/Torx, Spline, Square etc.
- · Manufactured from chrome vanadium for strength.
- 1/2"D adjustable crows foot wrench head available, please see Laser Part No. 8216.